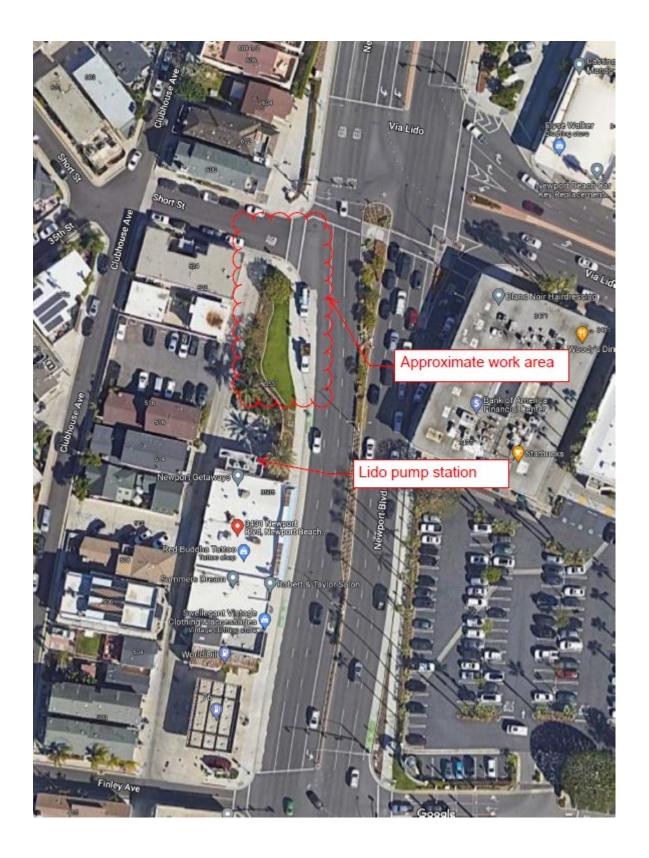

| Notice                                         | e of Exemption                                                                                                                                                                                                                            |                                                                                                                                                                                                                                                                                                            |
|------------------------------------------------|-------------------------------------------------------------------------------------------------------------------------------------------------------------------------------------------------------------------------------------------|------------------------------------------------------------------------------------------------------------------------------------------------------------------------------------------------------------------------------------------------------------------------------------------------------------|
| To:                                            | Office of Planning and Research<br>P0 Box 3044, 1400 Tenth Street, Room 212<br>Sacramento, CA 958 12-3044                                                                                                                                 | From (Applicant/Lead agency): Orange County Sanitation District 10844 Ellis Avenue Fountain Valley, CA 92708                                                                                                                                                                                               |
|                                                | Orange County Clerk Recorder<br>601 North Ross Street<br>Santa Ana, CA 92701-0238                                                                                                                                                         | Tountain Valley, CAV 32700                                                                                                                                                                                                                                                                                 |
| Project T                                      | Fitle: Lido East Force Main Repair                                                                                                                                                                                                        |                                                                                                                                                                                                                                                                                                            |
| •                                              | Applicant: Orange County Sanitation District,                                                                                                                                                                                             | 10844 Ellis Ave. Fountain Valley, CA 92708                                                                                                                                                                                                                                                                 |
| ŭ                                              | Location (specific): _3431 Newport Blvd                                                                                                                                                                                                   | Cross Street: Newport Blvd & Short St.                                                                                                                                                                                                                                                                     |
| Project Location - City: Newport Beach         |                                                                                                                                                                                                                                           | Project Location — County: Orange                                                                                                                                                                                                                                                                          |
| pipe. The                                      |                                                                                                                                                                                                                                           | g forcemain by replacing up to 18 feet of a 16-inch diameter sewage conveyance from the Balboa Peninsula and Lido Isle.                                                                                                                                                                                    |
| Name of Public Agency Approving Project:       |                                                                                                                                                                                                                                           | Orange County Sanitation District<br>10844 Ellis Avenue<br>Fountain Valley, CA 92708                                                                                                                                                                                                                       |
| Name of Person or Agency Carrying Out Project: |                                                                                                                                                                                                                                           | Orange County Sanitation District<br>10844 Ellis Avenue<br>Fountain Valley, CA 92708                                                                                                                                                                                                                       |
| Exempt S                                       | Status: (check one)                                                                                                                                                                                                                       | <b>3</b> 7                                                                                                                                                                                                                                                                                                 |
|                                                | Ministerial (Sec. 21080(b)(1); 15268);<br>Declared Emergency (Sec. 21080(b)(3); 15269(b)<br>Emergency Project (Sec. 21080(b)(4); 15269(b)<br>Categorical Exemption. State type and section is<br>Statutory Exemptions. State code number: | )(c));                                                                                                                                                                                                                                                                                                     |
| exemption "the oper involving                  | ons set forth in California Code of Regulations ration, repair, maintenance or minor alteration negligible or no expansion of existing or form                                                                                            | orically exempt from CEQA under the Class 1 categorical sections 15301. Section 15301 (Class 1) exempts from CEQA on of existing public or private structures, [or] facilities ner use," including "(b) Existing facilities of both investor and natural gas, sewerage, or other public utility services." |
| project w<br>specifical                        | rill not increase the capacity of the forcemain of                                                                                                                                                                                        | recemain by replacing up to an 18-foot section of pipe. The or otherwise expand the current use of it. Section 15301(b) intenance, or minor alterations to existing sewerage facilities the project.                                                                                                       |
| Lead Ag<br>Contact                             | ency<br>Person: Andrew Brown                                                                                                                                                                                                              | _Area Code/Telephone/Extension: (714) 593-7052                                                                                                                                                                                                                                                             |
| Signature                                      |                                                                                                                                                                                                                                           | 11/28/22Title: Engineering Supervisor                                                                                                                                                                                                                                                                      |
| ⊠ Signe                                        | d by Lead Agency                                                                                                                                                                                                                          |                                                                                                                                                                                                                                                                                                            |